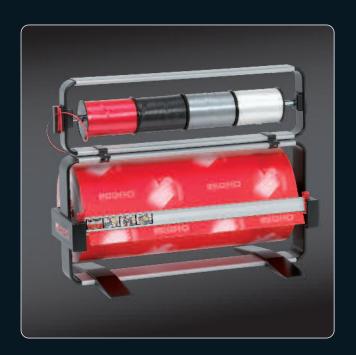

#### The basic range of dispensers is the Multi-Block family.

These consist of a single frame construction intended for 1 or 2 rows of rolls. The dispensers are available in a variety of widths and for rolls with a diameter of 10, 12.5 or 14 cm. The rolls are presented on a simple, removable tube. Thanks to an extensive range of accessories, you can mount the units on top of other dispensers, underneath a work surface or in a standalone position. A wide choice of accessories includes a scissor holder, cutter, tape holder and a label dispenser.

## BASIC MULTI-BLOCK RIBBON DISPENSER