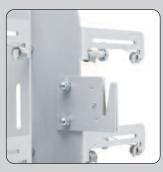

The Deluxe range of dispensers consists of a sturdy metal construction suitable for 2, 4, 6 or 8 rolls, up to a maximum width of 12 cm and a roll diameter of 9 cm.

When deciding where to position the dispenser you can choose from 2 different bases, wall brackets and a bracket for mounting on top of one of our paper dispensers. Each roll holder incorporates a spring feed system that prevents the ribbon unrolling unintentionally so that it is always ready for immediate use.

#### **DELUXE RIBBON DISPENSER**

## **DELUXE RIBBON DISPENSER**