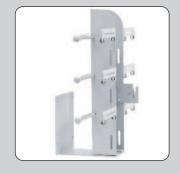

The Deluxe range of dispensers consists of a sturdy metal construction suitable for 2, 4, 6 or 8 rolls, up to a maximum width of 12 cm and a roll diameter of 9 cm.

When deciding where to position the dispenser you can choose from 2 different bases, wall brackets and a bracket for mounting on top of one of our paper dispensers. Each roll holder incorporates a spring feed system that prevents the ribbon unrolling unintentionally so that it is always ready for immediate use.

For this dispenser we offer a variety of accessories including a cutter, tape holder and a label tray for your name stickers. Stylishly shaped, they are finished in an attractive aluminium colour.