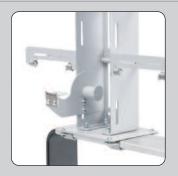

The Deluxe range of dispensers consists of a sturdy metal construction suitable for 2, 4, 6 or 8 rolls, up to a maximum width of 12 cm and a roll diameter of 9 cm.

When deciding where to position the dispenser you can choose from 2 different bases, wall brackets and a bracket for mounting on top of one of our paper dispensers. Each roll holder incorporates a spring feed system that prevents the ribbon unrolling unintentionally so that it is always ready for immediate use.

#### **DELUXE RIBBON DISPENSER**

## **DELUXE RIBBON DISPENSER**