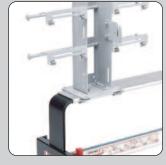

The Deluxe range of dispensers consists of a sturdy metal construction suitable for 2, 4, 6 or 8 rolls, up to a maximum width of 12 cm and a roll diameter of 9 cm.

When deciding where to position the dispenser you can choose from 2 different bases, wall brackets and a bracket for mounting on top of one of our paper dispensers. Each roll holder incorporates a spring feed system that prevents the ribbon unrolling unintentionally so that it is always ready for immediate use.

#### **DELUXE RIBBON DISPENSER**

## **DELUXE RIBBON DISPENSER**