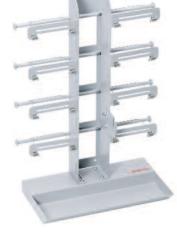

The Deluxe range of dispensers consists of a sturdy metal construction suitable for 2, 4, 6 or 8 rolls, up to a maximum width of 12 cm and a roll diameter of 9 cm.

When deciding where to position the dispenser you can choose from 2 different bases, wall brackets and a bracket for mounting on top of one of our paper dispensers. Each roll holder incorporates a spring feed system that prevents the ribbon unrolling unintentionally so that it is always ready for immediate use.

For this dispenser we offer a variety of accessories including a cutter, tape holder and a label tray for your name stickers. Stylishly shaped, they are finished in an attractive aluminium colour.