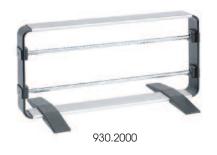

The Deluxe range of dispensers consists of a sturdy metal construction suitable for 2, 4, 6 or 8 rolls, up to a maximum width of 12 cm and a roll diameter of 9 cm.

When deciding where to position the dispenser you can choose from 2 different bases, wall brackets and a bracket for mounting on top of one of our paper dispensers. Each roll holder incorporates a spring feed system that prevents the ribbon unrolling unintentionally so that it is always ready for immediate use.

For this dispenser we offer a variety of accessories including a cutter, tape holder and a label tray for your name stickers. Stylishly shaped, they are finished in an attractive aluminium colour.

#### **DELUXE RIBBON DISPENSER**

## **DELUXE RIBBON DISPENSER**