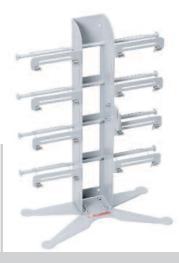

The Deluxe range of dispensers consists of a sturdy metal construction suitable for 2, 4, 6 or 8 rolls, up to a maximum width of 12 cm and a roll diameter of 9 cm.

When deciding where to position the dispenser you can choose from 2 different bases, wall brackets and a bracket for mounting on top of one of our paper dispensers. Each roll holder incorporates a spring feed system that prevents the ribbon unrolling unintentionally so that it is always ready for immediate use.

For this dispenser we offer a variety of accessories including a cutter, tape holder and a label tray for your name stickers. Stylishly shaped, they are finished in an attractive aluminium colour.