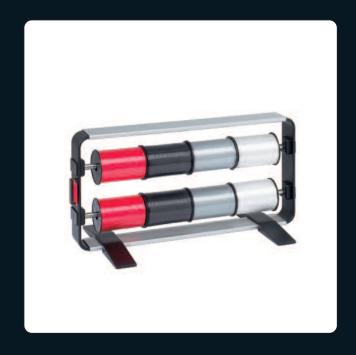

The Deluxe range of dispensers consists of a sturdy metal construction suitable for 2, 4, 6 or 8 rolls, up to a maximum width of 12 cm and a roll diameter of 9 cm.

When deciding where to position the dispenser you can choose from 2 different bases, wall brackets and a bracket for mounting on top of one of our paper dispensers. Each roll holder incorporates a spring feed system that prevents the ribbon unrolling unintentionally so that it is always ready for immediate use.

For this dispenser we offer a variety of accessories including a cutter, tape holder and a label tray for your name stickers. Stylishly shaped, they are finished in an attractive aluminium colour.