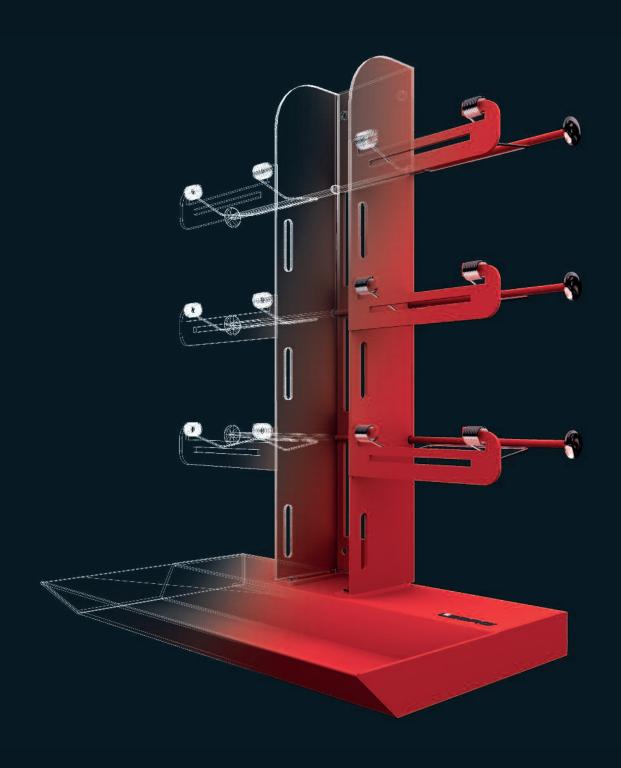

The Deluxe range of dispensers consists of a sturdy metal construction suitable for 2, 4, 6 or 8 rolls, up to a maximum width of 12 cm and a roll diameter of 9 cm.

When deciding where to position the dispenser you can choose from 2 different bases, wall brackets and a bracket for mounting on top of one of our paper dispensers. Each roll holder incorporates a spring feed system that prevents the ribbon unrolling unintentionally so that it is always ready for immediate use.

For this dispenser we offer a variety of accessories including a cutter, tape holder and a label tray for your name stickers. Stylishly shaped, they are finished in an attractive aluminium colour.