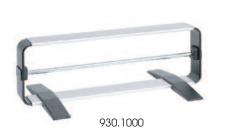

#### The basic range of dispensers is the Multi-Block family.

These consist of a single frame construction intended for 1 or 2 rows of rolls. The dispensers are available in a variety of widths and for rolls with a diameter of 10, 12.5 or 14 cm. The rolls are presented on a simple, removable tube. Thanks to an extensive range of accessories, you can mount the units on top of other dispensers, underneath a work surface or in a standalone position. A wide choice of accessories includes a scissor holder, cutter, tape holder and a label dispenser.

## BASIC MULTI-BLOCK RIBBON DISPENSER