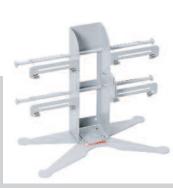

The Deluxe range of dispensers consists of a sturdy metal construction suitable for 2, 4, 6 or 8 rolls, up to a maximum width of 12 cm and a roll diameter of 9 cm.

When deciding where to position the dispenser you can choose from 2 different bases, wall brackets and a bracket for mounting on top of one of our paper dispensers. Each roll holder incorporates a spring feed system that prevents the ribbon unrolling unintentionally so that it is always ready for immediate use.

For this dispenser we offer a variety of accessories including a cutter, tape holder and a label tray for your name stickers. Stylishly shaped, they are finished in an attractive aluminium colour.