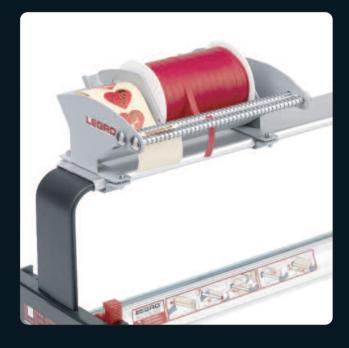

#### The basic range of dispensers is the Multi-Block family.

These consist of a single frame construction intended for 1 or 2 rows of rolls. The dispensers are available in a variety of widths and for rolls with a diameter of 10, 12.5 or 14 cm. The rolls are presented on a simple, removable tube. Thanks to an extensive range of accessories, you can mount the units on top of other dispensers, underneath a work surface or in a standalone position. A wide choice of accessories includes a scissor holder, cutter, tape holder and a label dispenser.