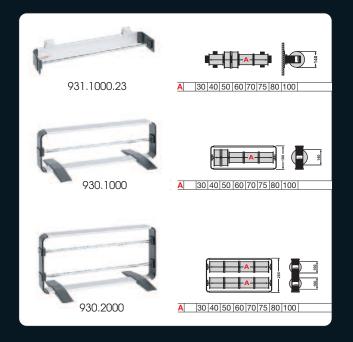

#### The basic range of dispensers is the Multi-Block family.

These consist of a single frame construction intended for 1 or 2 rows of rolls. The dispensers are available in a variety of widths and for rolls with a diameter of 10, 12.5 or 14 cm. The rolls are presented on a simple, removable tube. Thanks to an extensive range of accessories, you can mount the units on top of other dispensers, underneath a work surface or in a standalone position. A wide choice of accessories includes a scissor holder, cutter, tape holder and a label dispenser.

## BASIC MULTI-BLOCK RIBBON DISPENSER