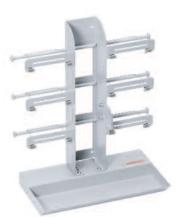

The Deluxe range of dispensers consists of a sturdy metal construction suitable for 2, 4, 6 or 8 rolls, up to a maximum width of 12 cm and a roll diameter of 9 cm.

When deciding where to position the dispenser you can choose from 2 different bases, wall brackets and a bracket for mounting on top of one of our paper dispensers. Each roll holder incorporates a spring feed system that prevents the ribbon unrolling unintentionally so that it is always ready for immediate use.

For this dispenser we offer a variety of accessories including a cutter, tape holder and a label tray for your name stickers. Stylishly shaped, they are finished in an attractive aluminium colour.