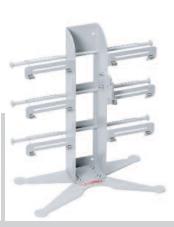

The Deluxe range of dispensers consists of a sturdy metal construction suitable for 2, 4, 6 or 8 rolls, up to a maximum width of 12 cm and a roll diameter of 9 cm.

When deciding where to position the dispenser you can choose from 2 different bases, wall brackets and a bracket for mounting on top of one of our paper dispensers. Each roll holder incorporates a spring feed system that prevents the ribbon unrolling unintentionally so that it is always ready for immediate use.

For this dispenser we offer a variety of accessories including a cutter, tape holder and a label tray for your name stickers. Stylishly shaped, they are finished in an attractive aluminium colour.