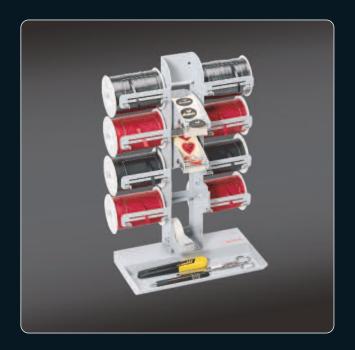

The Deluxe range of dispensers consists of a sturdy metal construction suitable for 2, 4, 6 or 8 rolls, up to a maximum width of 12 cm and a roll diameter of 9 cm.

When deciding where to position the dispenser you can choose from 2 different bases, wall brackets and a bracket for mounting on top of one of our paper dispensers. Each roll holder incorporates a spring feed system that prevents the ribbon unrolling unintentionally so that it is always ready for immediate use.

For this dispenser we offer a variety of accessories including a cutter, tape holder and a label tray for your name stickers. Stylishly shaped, they are finished in an attractive aluminium colour.

## **DELUXE RIBBON DISPENSER**