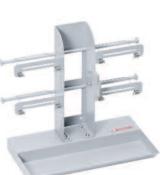

The Deluxe range of dispensers consists of a sturdy metal construction suitable for 2, 4, 6 or 8 rolls, up to a maximum width of 12 cm and a roll diameter of 9 cm.

When deciding where to position the dispenser you can choose from 2 different bases, wall brackets and a bracket for mounting on top of one of our paper dispensers. Each roll holder incorporates a spring feed system that prevents the ribbon unrolling unintentionally so that it is always ready for immediate use.

For this dispenser we offer a variety of accessories including a cutter, tape holder and a label tray for your name stickers. Stylishly shaped, they are finished in an attractive aluminium colour.