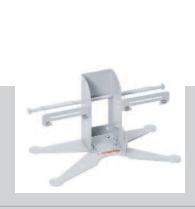

The Deluxe range of dispensers consists of a sturdy metal construction suitable for 2, 4, 6 or 8 rolls, up to a maximum width of 12 cm and a roll diameter of 9 cm.

When deciding where to position the dispenser you can choose from 2 different bases, wall brackets and a bracket for mounting on top of one of our paper dispensers. Each roll holder incorporates a spring feed system that prevents the ribbon unrolling unintentionally so that it is always ready for immediate use.

For this dispenser we offer a variety of accessories including a cutter, tape holder and a label tray for your name stickers. Stylishly shaped, they are finished in an attractive aluminium colour.